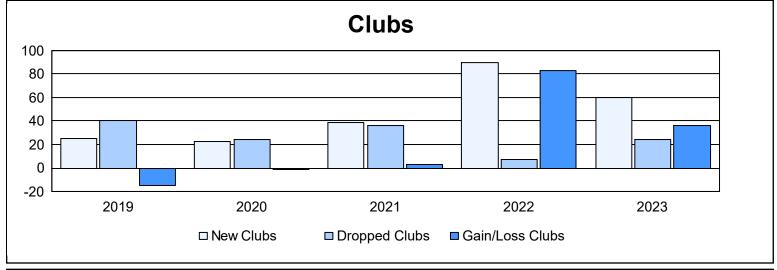

| Year      | New<br>Clubs | Dropped<br>Clubs | Gain/<br>Loss<br>Clubs | New<br>Members | Charter<br>Members | Reinstate<br>Members | Transfer<br>Members | Total<br>Member<br>Added | Total<br>Members<br>Dropped | Gain/<br>Loss<br>Members |
|-----------|--------------|------------------|------------------------|----------------|--------------------|----------------------|---------------------|--------------------------|-----------------------------|--------------------------|
| 2018-2019 | 25           | 40               | -15                    | 1,121          | 791                | 422                  | 79                  | 2,413                    | 3,704                       | -1,291                   |
| 2019-2020 | 23           | 24               | -1                     | 1,393          | 652                | 191                  | 44                  | 2,280                    | 2,502                       | -222                     |
| 2020-2021 | 39           | 36               | 3                      | 1,574          | 1,088              | 255                  | 75                  | 2,992                    | 2,986                       | 6                        |
| 2021-2022 | 90           | 7                | 83                     | 2,814          | 2,324              | 360                  | 85                  | 5,583                    | 2,872                       | 2,711                    |
| 2022-2023 | 60           | 24               | 36                     | 2,544          | 1,846              | 262                  | 103                 | 4,755                    | 3,466                       | 1,289                    |
| Average   | 47           | 26               | 21                     | 1,889          | 1,340              | 298                  | 77                  | 3,605                    | 3,106                       | 499                      |